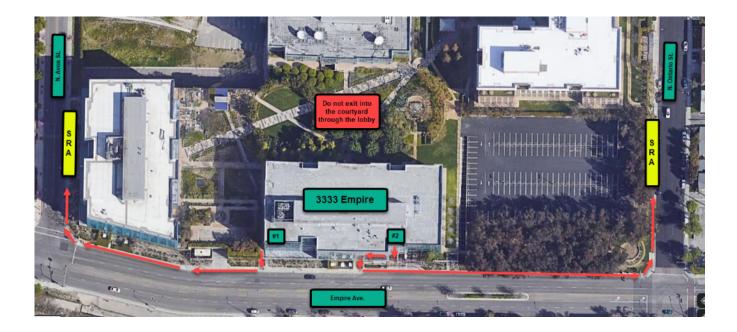

## 3333 Empire SRA MAP and Instructions

If a tenant occupies a full floor, they must plan on using both stairwells which results in occupants being at separate Safe Refuge Areas (SRA's). They will need separate headcount lists for each SRA.

Stairwell #1 (W): Exits outside onto Empire. West on Empire then North on Avon. Do not cross Avon. The first tenants to arrive must move north to allow room for tenants from higher floors who will arrive later. Be careful crossing driveways.

Stairwell #2 (E): Exits outside onto Empire. East on Empire then north on Ontario. The first tenants to arrive must move north to allow room for tenants from higher floors who will arrive later.

Do not exit through the building Lobby